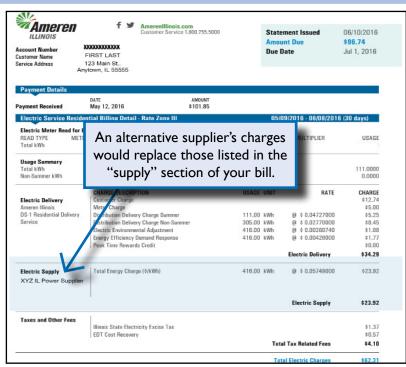

#### Do I get a single bill?

Most suppliers include their charges on your Ameren bill, but some send you their own bill. It's a good detail to check.

\*This is a sample. Rates do not match those listed on your current bill.

# 6.519 cents per kWh for the first 800 kWh and 4.781 cents per kWh for usage above 800 kWh (Jan.- May 2017)

**\*This is a snapshot of plans.** The rates and details of offers can change. Beware that plans may change drastically after the initial term. Rates only reflect the price of the power itself. The Ameren price includes the "Electricity Supply Charge," "Transmission Services Charge" and "Supply Cost Adjustment," all under the "Supply" section of Ameren bills. The Purchased Electricity Adjustment (PEA), which changes monthly and can be a credit or a debit, is not included in Ameren's price to compare.