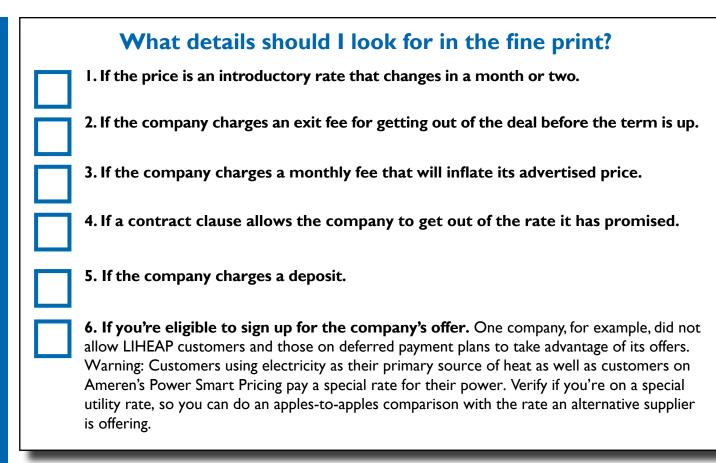

#### What happens when my contract ends?

When your contract is up (or you cancel), you are subject to a 12-month stay with Ameren, the utility, if you do not choose another supplier within two months. If you do switch, remember that the switching process can take up to two months.

# 6.519 cents per kWh for the first 800 kWh and 4.781 cents per kWh for usage above 800 kWh (Jan.- May 2017)

**\*This is a snapshot of plans.** The rates and details of offers can change. Beware that plans may change drastically after the initial term. Rates only reflect the price of the power itself. The Ameren price includes the "Electricity Supply Charge," "Transmission Services Charge" and "Supply Cost Adjustment," all under the "Supply" section of Ameren bills. The Purchased Electricity Adjustment (PEA), which changes monthly and can be a credit or a debit, is not included in Ameren's price to compare.