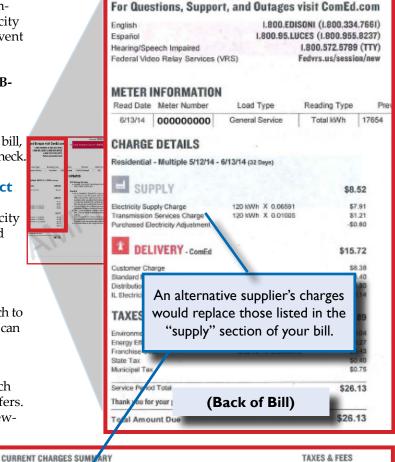

### Do I get a single bill?

Most suppliers include their charges on your ComEd bill, but some send you their own bill. It's a good detail to check.

## Alternative electric offers as of February 1, 2017\*

Compare the prices below with ComEd's rates:

6.318 cents per kWh from Jan.-May 2017 (estimated)

\*This is a snapshot of plans. The rates and details of offers can change. Beware that plans may change drastically after the initial term. Rates only reflect the price of the power itself. The ComEd price includes the "Electricity Supply Charge" and the "Transmission Services Charge" (1.263), both under the "Supply" section of ComEd bills. The Purchased Electricity Adjustment (PEA), which changes monthly and can be a credit or a debit of up to 0.5 cents per kWh, is not included in ComEd's price to compare.